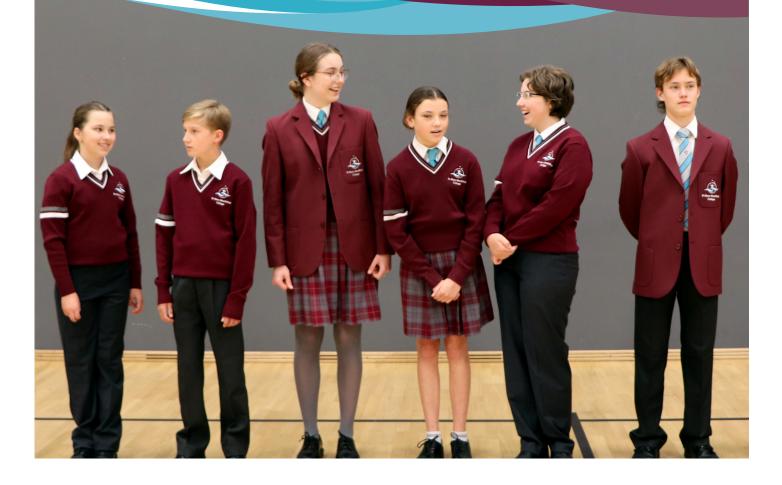

# **Secondary Uniform**

YEAR 7 TO YEAR 12

# WINTER

# SUMMER

# WINTER - Terms 2 and 3

• Long Grey Trousers, touching the top of the shoe (belt: black and securely fastened)

OR

- Tartan Skirt (knee-length) AND
- White Shirt/Blouse with crest (tucked in)
- Tie with crest (Girls: blue, Boys: blue/grey striped)
- Blazer with crest (Years 10-12)
- Girls: Grey Stockings (optional)
- Only the College Grey Scarf with blue/white stripes is to be worn with the College uniform