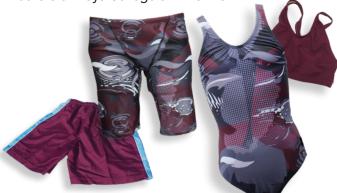

# **SWIMWEAR**

All students must wear appropriate **racing-style bathers (or College bathers)** for any aquatic activities associated with the College.

- Bathers must be full coverage, one piece style (no bikini, cut outs or see-through fabric)
- Low leg line (no high cut/Brazilian style swimwear)
- Neckline above the bust (in line with underarms)
- Students may choose to wear rash vests and board shorts as swimwear.

Girls College Bathers may be worn with an optional crop top underneath, or with a rash vest and/or College board shorts over.

College Board Shorts may be worn as swimwear, with a rash vest, except during interschool competitions.

NOTE: Students who are selected to represent the College in interschool swimming (Year 4 upwards) will be required to purchase either the Girls College Bathers or Boys College Swim Skins.