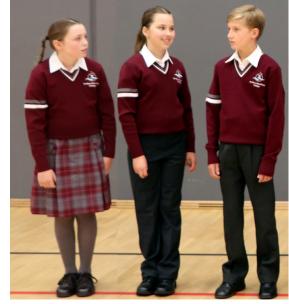

# **Secondary Uniform**

YEAR 7 TO YEAR 12

# WINTER

# SUMMER

# WINTER - Terms 2 and 3

• Long Grey Trousers, touching the top of the shoe (belt: black and securely fastened)

OR

- Tartan Skirt (knee-length) AND
- White Shirt/Blouse with crest (tucked in)
- Tie with crest (Girls: blue, Boys: blue/grey striped)
- Blazer with crest (Years 10-12)
- Girls: Grey Stockings (optional)
- Only the College Grey Scarf with blue/white stripes is to be worn with the College uniform