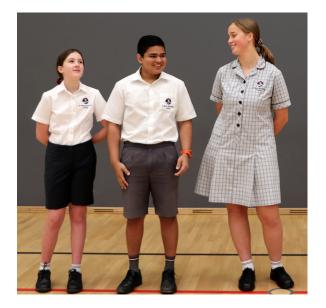

# SUMMER - Terms 1 and 4

- Grey shorts, knee-length AND
- White Shirt with crest (leave-out style available) OR
- Grey checked Dress with crest (knee-length)

# **ALL YEAR ROUND**

- Burgundy Jumper with crest
- Black, Lace-Up Leather (School) Shoes
- Boys: Grey Crew Socks (burgundy/white stripes)
- Girls: White Ankle/Crew Socks (burgundy stripes)
- College Hat (burgundy)
  to be worn during all outdoor activity