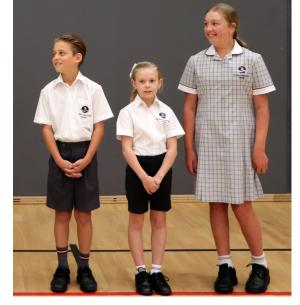

# Primary Uniform YEAR 3 TO YEAR 6

# SUMMER - Terms 1 and 4

- Grey Shorts (knee-length) AND
- White Shirt with crest (leave-out style available) OR
- Grey-checked Dress with crest and white collar/sleeve cuffs (knee-length)

# ALL YEAR ROUND

- Burgundy Jumper with crest
- Black, Lace-Up Leather (School) Shoes
- Boys: Grey Crew Socks (burgundy/white stripes)
- Girls: White Ankle/Crew Socks (burgundy stripes)
- College Hat (burgundy)
  to be worn during all outdoor activity

# WINTER - Terms 2 and 3

• Long Grey Trousers, touching the top of the shoe (belt: black and securely fastened)

OR

- Tartan Pinafore Dress (knee-length) AND
- White Shirt/Blouse with crest (tucked in)
- Girls: Grey Stockings (optional)
- Only the College Grey Scarf with blue/white stripes is to be worn with the College uniform
- Any undershirts worn should be plain white and not visible under the College uniform.