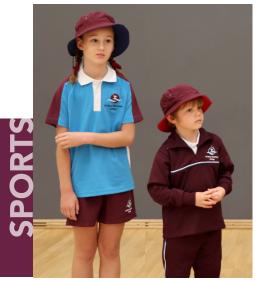

# **SPORTS - ALL YEAR ROUND**

- White Polo with crest (House colour OR burgundy/grey/azure blue trim)
- Burgundy Sports Shorts
- Burgundy Trackpants

•

•

- Burgundy Zipped Jacket (blue/white trim)
- Running Shoes or Cross-Trainers (no casual style shoes)
- White Ankle/Crew Socks (burgundy stripes)
- College Hat (burgundy) to be worn during all outdoor activity