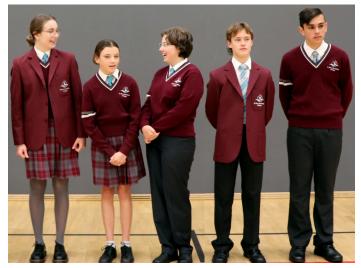

# **Secondary Uniform**

YEAR 7 TO YEAR 12

# WINTER - Terms 2 and 3

• Long Grey Trousers, touching the top of the shoe (belt: black and securely fastened)

OR

- Tartan Skirt (knee-length) AND
- White Shirt/Blouse with crest (tucked in)
- Tie with crest (Girls: blue, Boys: blue/grey striped)
- Blazer with crest (Years 10-12)
- Girls: Grey Stockings (optional)
- Only the College Grey Scarf with blue/white stripes is to be worn with the College uniform