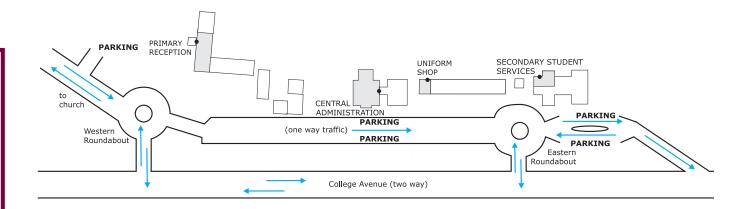

# St Mary MacKillop College

CHOOSE LIFE WITH COURAGE

## **Central Administration**

centrally located, enter from western roundabout

# **Primary Reception**

primary campus, enter from western roundabout

# **Secondary Student Services**

secondary campus, enter from eastern roundabout under the bell-tower then turn right