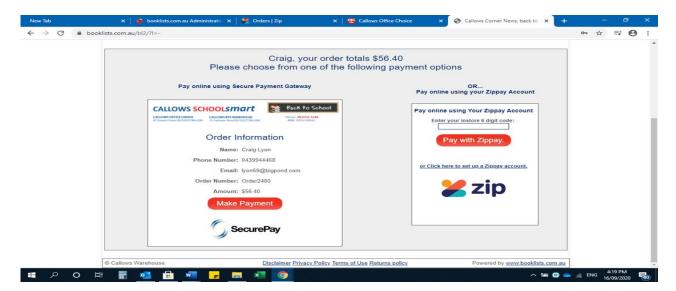

## **INSTRUCTIONS**

After placing your booklist order and you are in the payment section and if you wish to pay using Zip Pay, please type in "Yes to Zip Pay" in the Zip Pay payment box.

- 1. Within 24 hours of you placing your booklist order we will send you a link to your mobile
- 2. Click on the link (this is valid for 24 hours)
- 3. Either apply for an account or if you already have an account set up, just log in to your account accordingly.
- 4. Callows Office Choice will appear on your screen with the amount of your purchase. Proceed to the bottom of your screen to locate the button "CONFIRM" and click to confirm.

If you do not have a Zip account, click the link, apply for an account, login and CONFIRM.