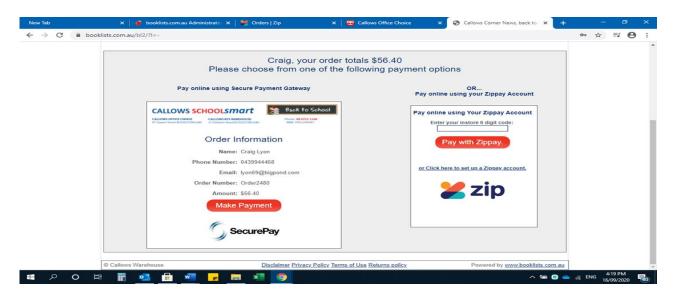

#### **INSTRUCTIONS**

After placing your booklist order and you are in the payment section and if you wish to pay using Zip Pay, please type in "Yes to Zip Pay" in the Zip Pay payment box.

- 1. Within 24 hours of you placing your booklist order we will send you a link to your mobile
- 2. Click on the link (this is valid for 24 hours)
- 3. Either apply for an account or if you already have an account set up, just log in to your account accordingly.
- 4. Callows Office Choice will appear on your screen with the amount of your purchase. Proceed to the bottom of your screen to locate the button "CONFIRM" and click to confirm.

If you do not have a Zip account, click the link, apply for an account, login and CONFIRM.