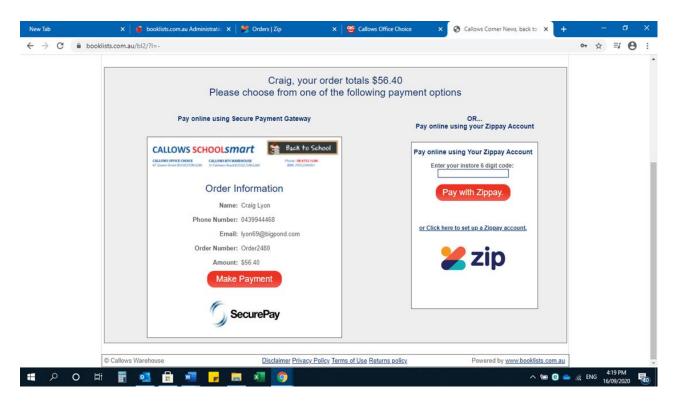

After placing your booklist order and you are in the payment section, if you wish to pay using Zip Pay, please type in your 6-digit code in the Zip Pay payment box.

- 1. Within 24 hours of you placing your booklist order we will send you a link to your mobile
- 2. Click on the link (this is valid for 24 hours)
- 3. Either apply for an account or if you already have an account set up, just log in to your account accordingly.
- 4. Callows Office Choice will appear on your screen with the amount of your purchase. Proceed to the bottom of your screen to locate the button "CONFIRM", and click to confirm
- 5. If you do not have a Zip account, click the link, apply for an account, login and **CONFIRM** your order.