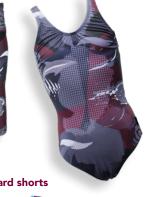

## **College Swimwear**

College swimwear is **compulsory for Years 5-12**. Primary students from Year 4 who are selected to **represent the College in swimming** will be required to purchase either the Girls College Bathers or Boys College Swim Skins.

Boys College swim skins

Girls College bathers

College burgundy board shorts
Can be worn as boys

swimwear **except** during inter-school Competitions.

Girls crop top (optional)

To be worn under girls bathers only.