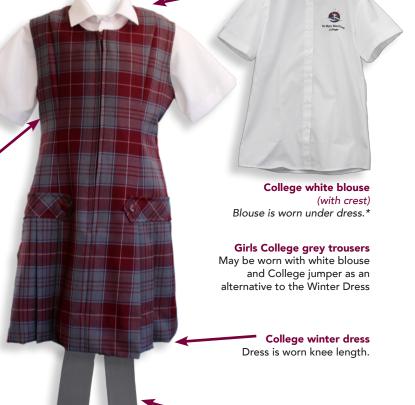

## **Girls Uniform**

| Girls summer dress                |    | 75.00 |
|-----------------------------------|----|-------|
| Girls grey shorts                 | \$ | 47.00 |
| Girls white socks with stripe     | \$ | 8.00  |
| Girls winter pinafore             | \$ | 95.00 |
| Girls grey trousers               | \$ | 55.00 |
| Girls winter blouse               | \$ | 35.00 |
| Grey winter tights                | \$ | 8.00  |
| Girls bathers (see policy)        | \$ | 80.00 |
| Crop top (optional under bathers) | \$ | 32.00 |
| Head bands (optional)             | \$ | 3.00  |
| 6pk Ribbons (optional)            | \$ | 3.00  |
| Satin bow (optional)              | \$ | 2.00  |
| Scrunchies (optional)             | \$ | 1.50  |
|                                   |    |       |