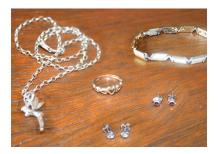

#### **JEWELLERY**

The following are permitted (see photo):

- 1 discreet watch.
- 1 discreet ring.
- A maximum of two sleepers (1cm) or studs in the lobe of each ear.
- 1 good quality fine chain with or without a discreet charm.
- A medical bracelet.
- 1 discreet bracelet or bangle.
  (Coloured 'rubber rings' worn as bracelets,
  Pandoras or lookalikes are not acceptable.)