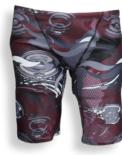

Boys College swim skins

Girls College bathers

College burgundy board shorts
Can be worn as boys

swimwear **except** during inter-school Competitions.

Girls crop top (optional)

To be worn under girls bathers only.