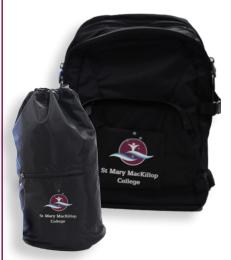

## **College Bags**

**College Chiro backpack** (compulsory for all students K-12)

**Duffle sports bag** (optional Years 1-6)