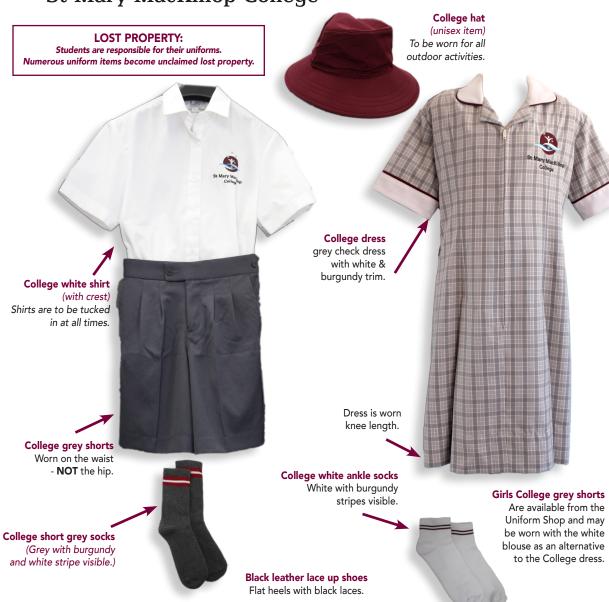

#### LOST PROPERTY:

Students are responsible for their uniforms. Numerous uniform items become unclaimed lost property. All hair, jewellery and grooming requirements apply (see summer uniform)

College scarf (optional) Only grey College scarf with blue and white stripes permitted.

### College plain black belt

Worn with trousers in Years 4-12 and securely fastened.

College grey socks (with burgundy stripes)

## College grey trousers

Worn on the waist - NOT the hip. Leg length should not drag on the ground or be too short above the shoes.

> Black leather lace up shoes Flat heels with black laces.

\* If undershirts are worn, they should be white and concealed under the College uniform.