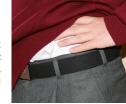

### College plain black belt

Worn with trousers in Years 4-12 and securely fastened.

College grey socks (with burgundy stripes)

## College grey trousers

Worn on the waist - NOT the hip. Leg length should not drag on the ground or be too short above the shoes.

> Black leather lace up shoes Flat heels with black laces.

\* If undershirts are worn, they should be white and concealed under the College uniform.