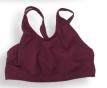

Boys College swim skins

Girls College bathers

College burgundy board shorts
Can be worn as boys

swimwear **except** during inter-school Competitions.

Girls crop top (optional)

To be worn under girls bathers only.