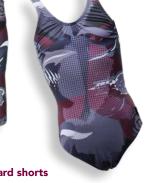

### College Swimwear

College swimwear is **compulsory for Years 5-12**. Primary students from Year 4 who are selected to **represent the College in swimming** will be required to purchase either the Girls College Bathers or Boys College Swim Skins.

Boys College swim skins

Girls College bathers

College burgundy board shorts
Can be worn as boys

swimwear except during inter-school Competitions.