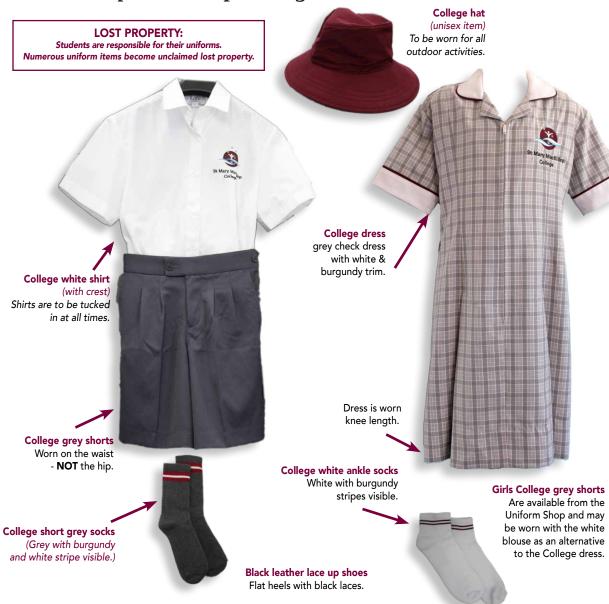

#### LOST PROPERTY:

Students are responsible for their uniforms.

Numerous uniform items become unclaimed lost property.

All hair, jewellery and grooming requirements apply (see summer uniform)

**College scarf** (optional) Only grey College scarf with blue and white stripes permitted.

#### GROOMING

- Make-up and nail polish are not permitted.
- Shoes are to be regulation black lace up leather shoes with flat heels. They should be cleaned and polished on a regular basis.
- Uniforms should be appropriately sized, clean, ironed and in a good state of repair.
   Buttons should not be missing and uniforms should not be frayed.
- Dress/skirt hemlines are to be knee length.
- Shorts and trousers are worn on the waist
   NOT the hip. Trousers should not drag on the ground or be too short above the shoes. Year 4-12 boys trousers should be securely fastened with a plain black material belt (see example on winter uniform poster).
- If undershirts are worn, they should be white and concealed under the College shirt/ blouse/polo shirt.