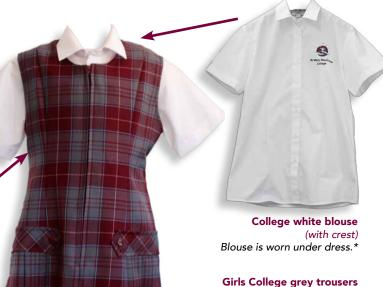

#### College grey trousers

Worn on the waist - **NOT** the hip. Leg length should not drag on the ground or be too short above the shoes.

> Black leather lace up shoes Flat heels with black laces.

\* If undershirts are worn, they should be white and concealed under the College uniform.

ST MARY MACKILLOP COLLEGE UNIFORM ITEMS ARE COMPULSORY FOR ALL STUDENTS

May be worn with white blouse and College jumper as an alternative to the Winter Dress

\_\_\_\_\_

College winter dress
Dress is worn knee length.