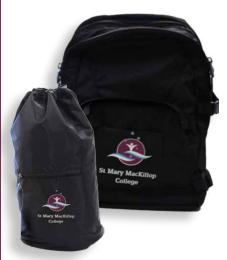

#### **College Bags**

**College Chiro backpack** (compulsory for all students K-12)

**Duffle sports bag** (optional Years 1-6)