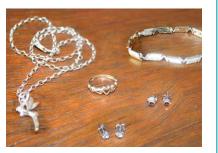

#### **JEWELLERY**

The following are permitted (see photo):

- 1 discreet watch.
- 1 discreet ring.
- A maximum of two sleepers (1cm) or studs in the lobe of each ear.
- 1 good quality fine chain with or without a discreet charm.
- A medical bracelet.
- 1 discreet bracelet or bangle.
  (Coloured 'rubber rings' worn as bracelets,
  Pandoras or lookalikes are not acceptable.)