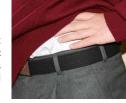

#### GROOMING

- Make-up and nail polish are not permitted.
- Shoes are to be regulation black lace up leather shoes with flat heels. They should be cleaned and polished on a regular basis.
- Uniforms should be appropriately sized, clean, ironed and in a good state of repair.
   Buttons should not be missing and uniforms should not be frayed.
- Dress/skirt hemlines are to be knee length.
- Shorts and trousers are worn on the waist
   NOT the hip. Trousers should not drag on the ground or be too short above the shoes. Year 4-12 boys trousers should be securely fastened with a plain black material belt (see example on winter uniform poster).
- If undershirts are worn, they should be white and concealed under the College shirt/ blouse/polo shirt.

#### College plain black belt

Worn with trousers in Years 4-12 and securely fastened.

College grey socks (with burgundy stripes)