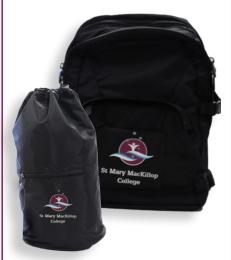

## **College Bags**

College Chiro backpack (compulsory for all students K-12)

**Duffle sports bag** (optional Years 1-6)