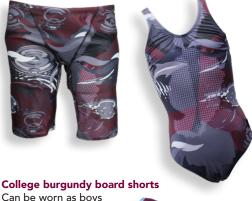

# **College Swimwear**

College swimwear is compulsory for Years 5-12. Primary students from Year 4 who are selected to represent the College in swimming will be required to purchase either the Girls College Bathers or Boys College Swim Skins.

#### **Boys College** swim skins

Girls College bathers

Can be worn as boys swimwear except during inter-school

Competitions.