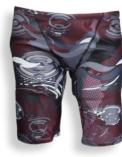

### **Boys Uniform**

| Boys grey shorts             | \$<br>30.00 |
|------------------------------|-------------|
| Boys grey trousers           | \$<br>35.00 |
| Boys white shirt             | \$<br>33.00 |
| Boys grey socks with stripe  | \$<br>8.00  |
| Boys white sports socks      | \$<br>8.00  |
| Boys swim skins (see policy) | \$<br>51.00 |
| Board shorts (see policy)    | \$<br>32.00 |

#### **Boys College** swim skins

Girls College bathers

Can be worn as boys swimwear except during inter-school

Competitions.