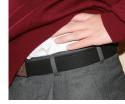

#### GROOMING

- Make-up and nail polish are not permitted.
- Shoes are to be regulation black lace up leather shoes with flat heels. They should be cleaned and polished on a regular basis.
- Uniforms should be appropriately sized, clean, ironed and in a good state of repair.
   Buttons should not be missing and uniforms should not be frayed.
- Dress/skirt hemlines are to be knee length.
- Shorts and trousers are worn on the waist
   NOT the hip. Trousers should not drag on the ground or be too short above the shoes.
   Year 4-12 boys trousers should be securely fastened with a plain black material belt (see example on winter uniform poster).
- If undershirts are worn, they should be white and concealed under the College shirt/ blouse/polo shirt.

### College plain black belt

Worn with trousers in Years 4-12 and securely fastened.

College grey socks (with burgundy stripes)