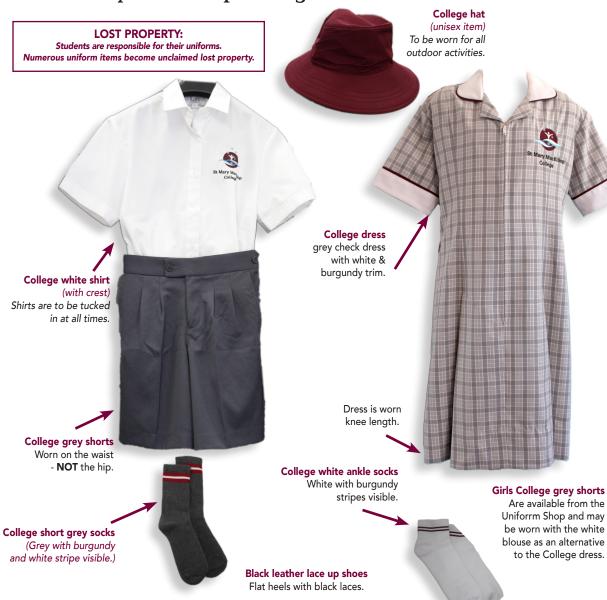

#### LOST PROPERTY:

Students are responsible for their uniforms. Numerous uniform items become unclaimed lost property. All hair, jewellery and grooming requirements apply (see summer uniform)

College scarf (optional) Only grey College scarf with blue and white stripes permitted.

> St Mary MacKillop College jumper

### College plain black belt

Worn with trousers in Years 4-12 and securely fastened.

College grey socks (with burgundy stripes)

# College grey trousers

Worn on the waist - NOT the hip. Leg length should not drag on the ground or be too short above the shoes.

> Black leather lace up shoes Flat heels with black laces.

\* If undershirts are worn, they should be white and concealed under the College shirt/blouse.

Blouse is worn under dress.\*

### Girls College grey trousers

May be worn with white blouse and College jumper as an alternative to the Winter Dress

#### College winter dress

Dress is worn knee length.

College grey tights without holes or

runs in them.