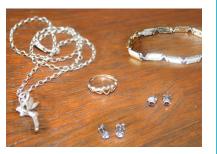

#### **JEWELLERY**

The following are permitted (see photo):

- 1 discreet watch.
- 1 discreet ring.
- A maximum of two sleepers (1cm) or studs in the lobe of each ear.
- 1 good quality fine chain with or without a discreet charm.
- A medical bracelet.
- 1 discreet bracelet or bangle.
  (Coloured 'rubber rings' worn as bracelets,
  Pandoras or lookalikes are not acceptable.)