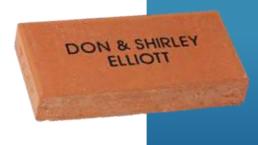

A sample brick may be viewed at the Front Office; however, it is not the colour of the ones that are to be ordered. (We will keep the colour the same as the current footpaths).

### SINGLE NAME PAVER: \$35

Your payment of \$35 entitles you to have your name engraved into a paver as a lasting record of your attendance at EACS. The paver will be permanently installed in the central courtyard. Alternatively you may purchase two pavers for \$60.

Size: 230 x 115 x 40mm