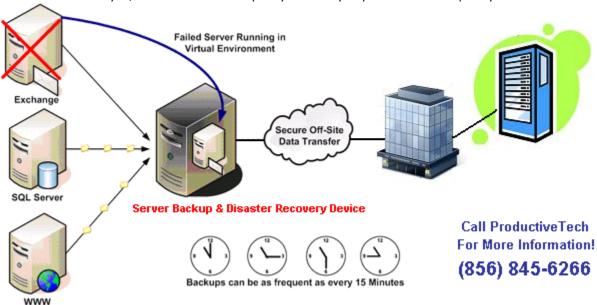

## How does it work?

ProductiveTech provides and installs our OneTEAM Business Assurance Device at your facility where backups will be performed several times daily, providing an increased amount of restore points when compared to traditional tape backups.

Data is securely sent offsite daily from the Business Assurance Device for a completely hands free approach. All aspects of the onsite and off-site solution are monitored 24x7.

There are advanced restoration options like file and folder level restorations, Exchange message and mailbox recovery and even complete restorations to dissimilar hardware in the situation your existing server needs replacing.

Should your server fail, this unique device can quickly be configured to function as a virtual server to take over the responsibilities of your existing downed server. These features would allow your firm to continue to function even after a disastrous event. Even if the original device was destroyed, a new one would be quickly on its way to your office or temporary location.