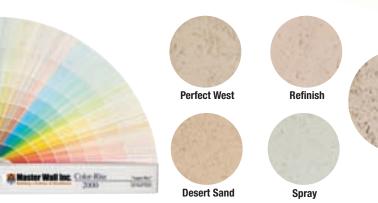

**Custom finishes** — in any color you want. Master Wall offers 64 standard colors and a fan deck with over 600 colors. We also custom color match to paint manufacturer colors or any color you send for matching.