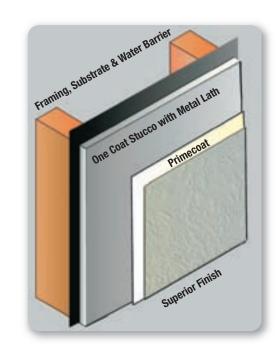

#### One Coat Stucco

One Coat Stucco (OCS) is an engineered version of traditional stucco. This advanced technology allows OCS to be applied thinner than regular stucco while offering better crack resistance and higher tensile strength. Master Walls OCS systems are available with three warranty options with performance improvements including acrylic additives, primers and elastomeric finishes.

Stucco includes several variations including traditional three-coat stucco or One Coat Stucco. Common installations include the stucco, some reinforced foam trim aesthetic pieces and a Master Wall Superior Finish.

For professional results, the wall should be primed with Master Wall Primecoat followed by our Superior Finish. For extra durability specify Superior Elastomeric Finish - it's designed to bridge the minor cracking that's common to stucco.