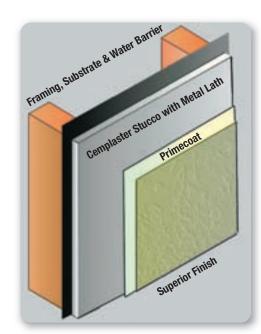

#### **Cemplaster Stucco**

Master Wall takes the best part of traditional Portland cement stucco and improves it. Cemplaster includes fiber reinforcement in the stucco mix for better crack resistance, simplified mix designs with field, concentrate and ready versions and design assistance for your project. We offer several warranty levels featuring improved performance options including acrylic additives, primer and elastomeric finishes.

Stucco includes several variations including traditional three-coat stucco or One Coat Stucco. Common installations include the stucco, some reinforced foam trim aesthetic pieces and a Master Wall Superior Finish.

For professional results, the wall should be primed with Master Wall Primecoat followed by our Superior Finish. For extra durability specify Superior Elastomeric Finish - it's designed to bridge the minor cracking that's common to stucco.