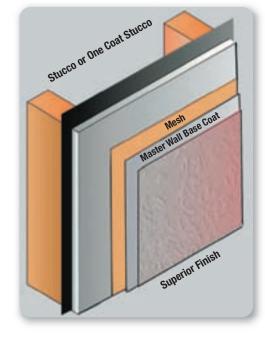

Give traditional stucco a boost with extra reinforcement and a leveling base coat. This extra application provides additional water protection, reinforces and bridges minor cracking and helps fine-tune the flatness of the wall.

The fine grained Master Wall base coat is creamy and easy to work with and reduces the surface roughness that can affect the texturing. The acrylics in the base coat act as a surface primer that helps finishes texture more evenly.