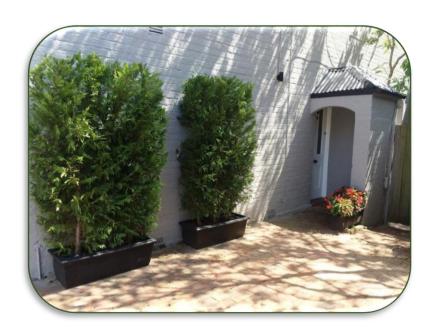

## **INSTANT GARDEN MAKEOVER – FOR PRE-SALE**



## FRONT ENTRY/ FAÇADE

Before:





After:



Rented Kentia palms



Rented Conifer hedges & red Begonia hedge

## FRONT ENTRY/ FAÇADE

## Before:





After:





Rented Red Begonia hedges & Conifer hedges

#### **SMALL FRONT GARDEN BED**

Before:



**DRIVEWAY GARDEN BEDS** 

Before:



After:



Clear & tidy + planting of Agapanthus & Red Begonias

After:



Rented Palms & Red Begonias. Planting of flowering Cliveas





Clear & tidy + additional planting of flowering Cliveas

#### **SIDE GARDENS / PATHWAY TO REAR**

Before:



After:



Cleared, weeded & mulched + Rented Golden Cane palm + planted Cliveas

Before:



### After:



Cleared, weeded & mulched. Rented Spartan upright + planted Cliveas

#### **REAR GARDEN BEDS**

Before:



After



New lawn + Cleared, weeded + mulched. Rented Golden Cane hedges & Bromeliads

Before:



After



Pruned, weeded + mulched. Rented Golden Cane hedges + planted Cliveas





**Rented Bromeliads** 



# OU