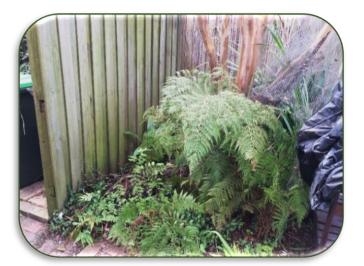

#### **SIDE GARDENS / PATHWAY TO REAR**

Before:

After:

Cleared, weeded & mulched + Rented Golden Cane palm + planted Cliveas

Before:

### After:

Cleared, weeded & mulched. Rented Spartan upright + planted Cliveas