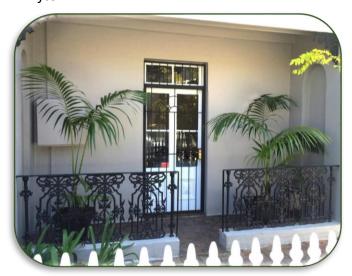

## FRONT ENTRY/ FAÇADE

## Before:

After:

Rented Red Begonia hedges & Conifer hedges