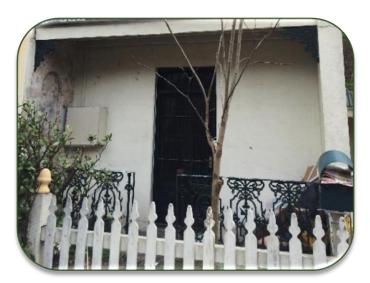

## FRONT ENTRY/ FAÇADE

Before:

After:

Rented Kentia palms

Rented Conifer hedges & red Begonia hedge

## FRONT ENTRY/ FAÇADE