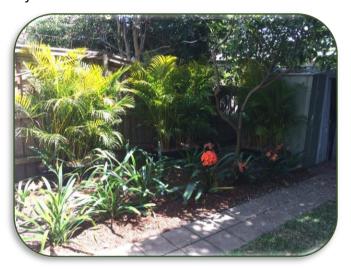

#### **SIDE GARDENS / PATHWAY TO REAR**

Before:

After:

Cleared, weeded & mulched + Rented Golden Cane palm + planted Cliveas

Before:

### After:

Cleared, weeded & mulched. Rented Spartan upright + planted Cliveas