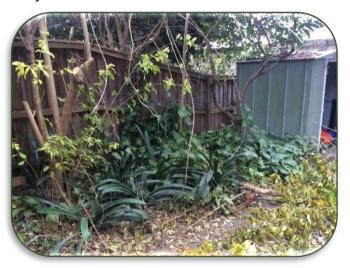

#### **SIDE GARDENS / PATHWAY TO REAR**

Before:

After:

Cleared, weeded & mulched + Rented Golden Cane palm + planted Cliveas

Before:

### After:

Cleared, weeded & mulched. Rented Spartan upright + planted Cliveas