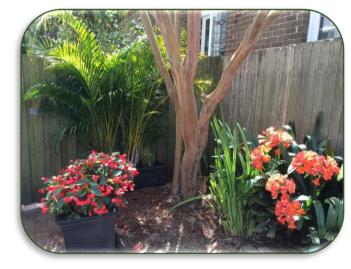

#### **REAR GARDEN BEDS**

Before:

After

New lawn + Cleared, weeded + mulched. Rented Golden Cane hedges & Bromeliads

Before:

After

Pruned, weeded + mulched. Rented Golden Cane hedges + planted Cliveas

**Rented Bromeliads** 