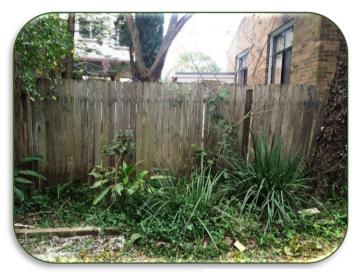

#### **SIDE GARDENS / PATHWAY TO REAR**

Before:

After:

Cleared, weeded & mulched + Rented Golden Cane palm + planted Cliveas

Before:

### After:

Cleared, weeded & mulched. Rented Spartan upright + planted Cliveas