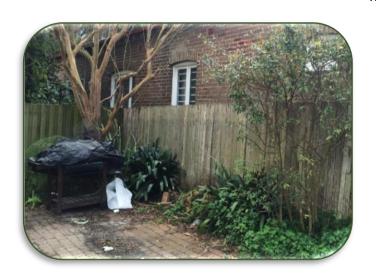

#### **SIDE GARDENS / PATHWAY TO REAR**

Before:

After:

Cleared, weeded & mulched + Rented Golden Cane palm + planted Cliveas

Before: