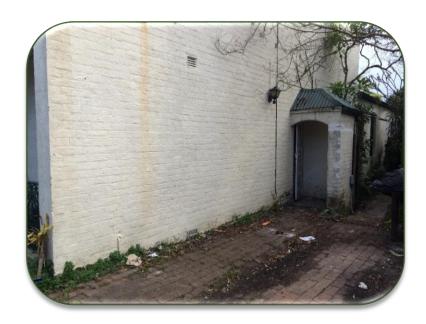

#### **SIDE GARDENS / PATHWAY TO REAR**

Before:

After:

Cleared, weeded & mulched + Rented Golden Cane palm + planted Cliveas

Before: