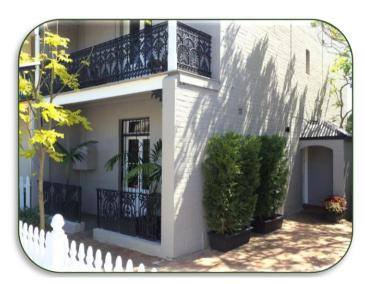

## FRONT ENTRY/ FAÇADE

## Before:

After:

Rented Red Begonia hedges & Conifer hedges