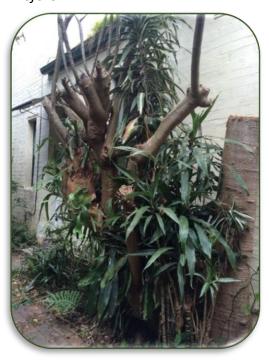

#### **SIDE GARDENS / PATHWAY TO REAR**

Before:

After:

Cleared, weeded & mulched + Rented Golden Cane palm + planted Cliveas

Before:

### After:

Cleared, weeded & mulched. Rented Spartan upright + planted Cliveas