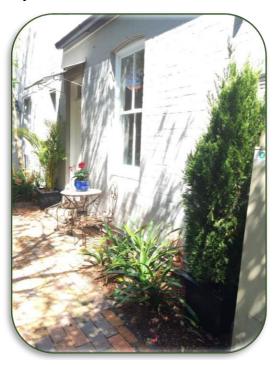

## FRONT ENTRY/ FAÇADE

Before:

After:

Rented Kentia palms

Rented Conifer hedges & red Begonia hedge

## Before:

After:

Rented Red Begonia hedges & Conifer hedges