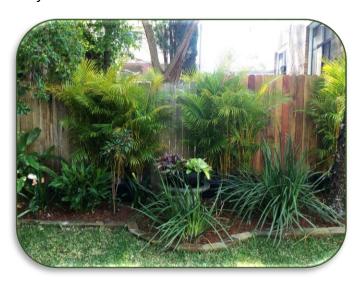

#### **REAR GARDEN BEDS**

Before:

After

New lawn + Cleared, weeded + mulched. Rented Golden Cane hedges & Bromeliads

Before:

After

Pruned, weeded + mulched. Rented Golden Cane hedges + planted Cliveas

**Rented Bromeliads** 