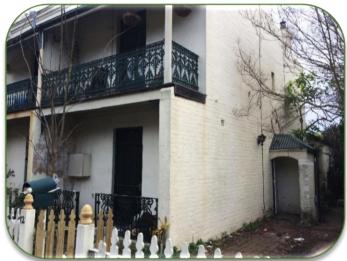

## FRONT ENTRY/ FAÇADE

Before:

After:

Rented Kentia palms

Rented Conifer hedges & red Begonia hedge

## FRONT ENTRY/ FAÇADE